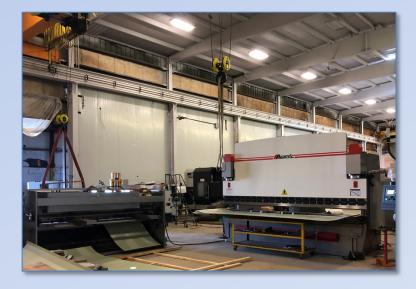

Masteel CNC press brakes and shears are built with North American-made quality components, including U.S. made motors and pumps and standard North American hydraulics and fittings, at the Canadian Masteel facilities in Vancouver, British Columbia. Service parts for Masteel fabricating equipment are locally available - offering customers less down time and lower cost supply - as direct factory service from Masteel ensures reliable technical support for local business.

### **Masteel machine installations**

many Leadwell and Maxcut turning and machining centres installed and serviced by Masteel

Hundreds of Masteel CNC hydraulic press brakes and shears and ironworkers in operation across Canada, the USA and Mexico.