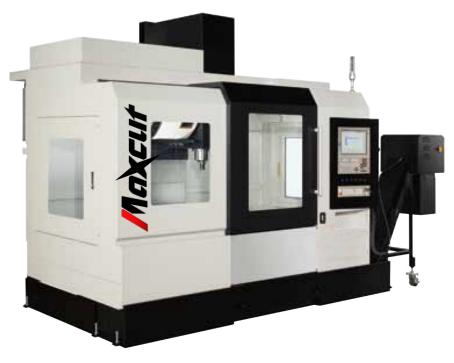

## **MAXCUT M1100/4X**

VERTICAL 4-AXIS MACHINING CENTRE

## Maxcut M1100/4X Specifications:

X-axis travel: 1100mm Y-axis travel: 635mm Z-axis travel: 635mm

rectangular table size: 1200 x 600mm rectangular table load capacity: 800kg

4th axis rotary table size: 11"

spindle nose: CAT#40 spindle drive: direct

maximum spindle speed: 12,000 rpm

tool magazine: 30 pockets

maximum tool diameter: 125mm

maximum tool diameter with full pockets: 75mm

maximum tool length: 300mm maximum tool weight: 7kg

## included package features

Fagor 8065 conversational control with hi-def solid graphics
Fagor remote support program + offline programming system
Fagor 8065 free on-line training videos
direct drive 2-speed range spindle for full torque at low speed
4th axis CNC rotary table with 12.2" chuck and tailstock
roller type linear way construction
20bar coolant through spindle
roof opening with sliding front door for overhead crane loading
full enclosure with large side doors
belt type lift-up chip conveyor
wash down coolant flush
coolant gun